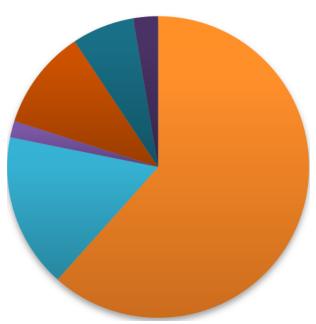

### **7,429** Total IN-PERSON

Professional Attendance in 2024

- MACP, FACP, Members (4,576)
- Resident/Fellow Members (1,231)
- Physician/Non-Physician Affiliate Members (131)
- Medical Student Members/Non-members (798)
- Non-member Physicians (496)
- Non-member, Other (197)