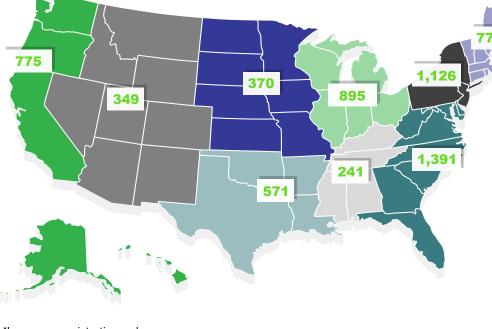

#### **2024 Attendees by Geographical Region\***

- East North Central (895)
- East South Central (241)
- Mid-Atlantic (1,126)
- Mountain (349)
- New England (773)
- Pacific (775)
- South Atlantic (1,391)
- West North Central (370)
- West South Central (571)

#### Not Pictured on Map Canada (153)

International (695) U.S. Territories (97)

\*In-person registration only. Does not include Guest/Spouse.