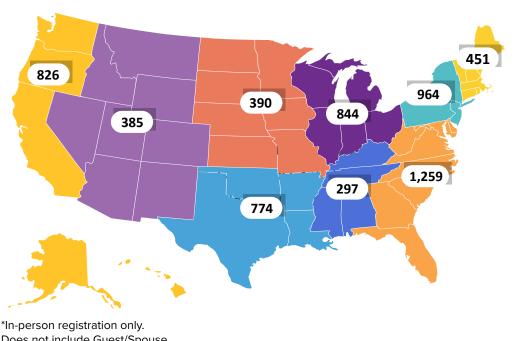

## 2025 Attendees by Geographical Region\*

Does not include Guest/Spouse.

- East North Central (844)
  - East South Central (297)
- Mid-Atlantic (964)
- Mountain (385)
- New England (451)
- Pacific (826)
- South Atlantic (1,259)
- West North Central (390)
- West South Central (774)

## **Not Pictured on Map**

Canada (92)

Other International (591)

U.S. Territories (61)