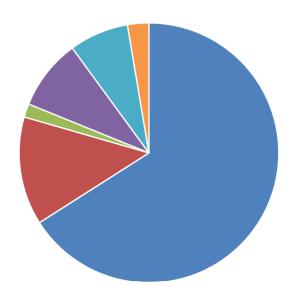

## **Total IN-PERSON**

Professional Attendance in 2025

- MACP, FACP, Members (4,575)
- Resident/Fellow Members (935)
- Physician/Non-Physician Affiliate Members (116)
- Medical Student Members/Non-members (611)
- Non-member Physicians (513)
- Non-member, Other (184)